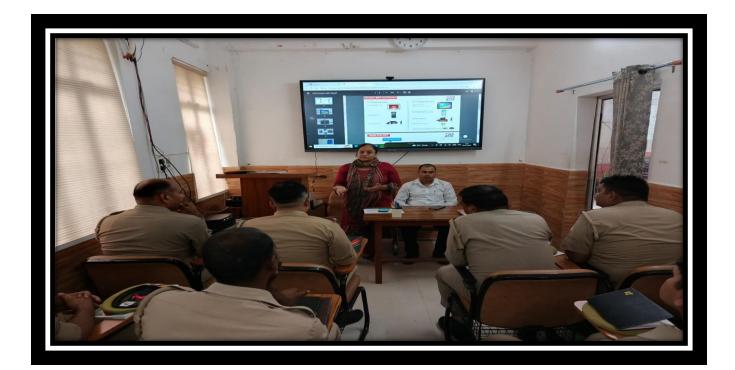

**Event Summary:1** Lecture on Adult psychology, dispute management and mass control, how to deal female relate issue PVR record. Adult psychology, dispute management and mass control, how to deal female relate issue PVR record. Is delivered on Day 1<sup>st</sup> at police line Dabrai Firozabad, as part of 15 Days training Program of police personnel of UP 112, control room, Police lines, Dabrai, Firozabad on 10 august 2022.