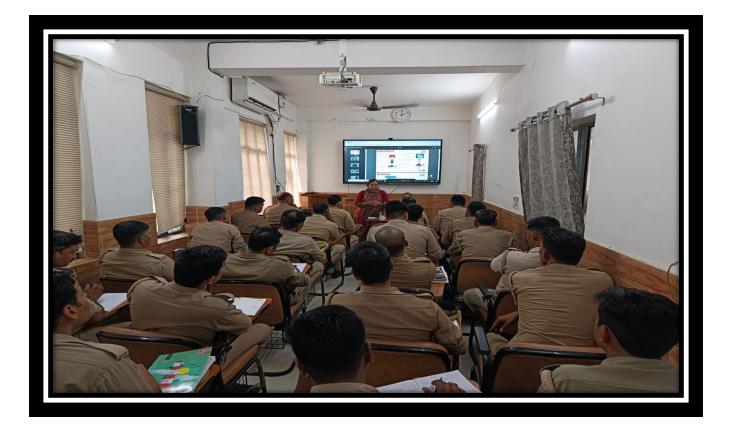

## **Event Summary: 3**

: Lecture on Adult psychology, dispute management and mass control, how to deal female relate issue PVR record. Adult psychology, dispute management and mass control, how to deal female relate issue PVR record. Is delivered on Day  $2^{nd}$  at police line Dabrai Firozabad, as part of 15 Days training Program of police personnel of UP 112, control room, Police lines, Dabrai, Firozabad on 13/July/2k24..